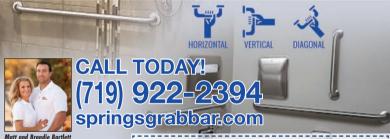

## PREVENT SLIPS, FALLS AND INJURIES

**KEEPING YOU STANDING:** Grab bars are a sturdy and reliable support system for people of all ages and abilities. Installing the right grab bar in your home can prevent falls and provide extra support, especially in areas like bathrooms where surfaces can be slippery. Grab bars can be installed in a horizontal, vertical, or diagonal position. The right position for home and bathroom safety depends on your specific needs. Springs Grab Bar evaluates your situation and provides you with the right positioning, ensuring your safety and security. Springs Grab Bar has a wide variety of styles to match any decor, and with years of experience in the tile and grout industry, you can be confident your grab bar is securely mounted.